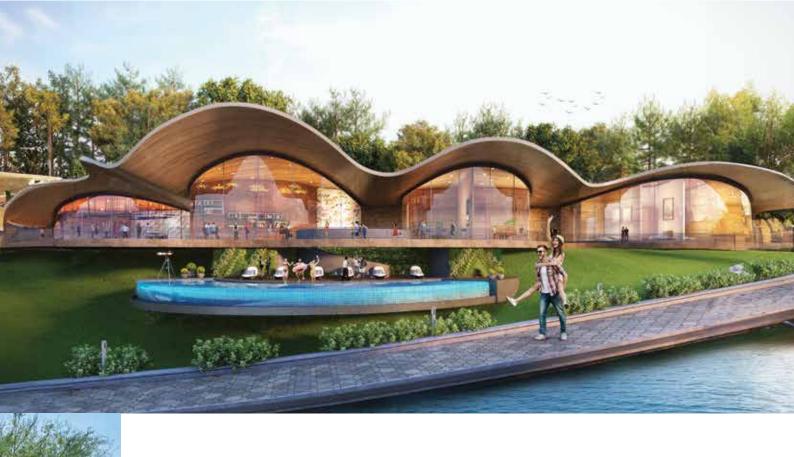

### KONKAN'S HIGHEST & ONLY 5-STAR CLUBHOUSE BUILT 300 FT ABOVE SEA LEVEL

### Other Amenities

- Amphitheatre
- Skating Rink

- Outdoor Gymnasium
- Zip Lining
- → Jogging & Walking Track
- Flea Market