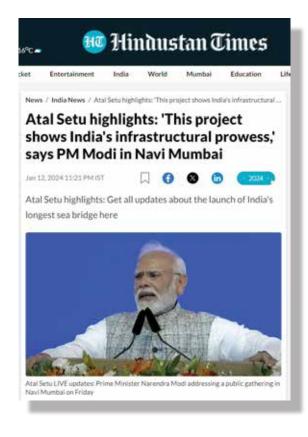

### ATAL SETU

- Atal Setu Bridge, spanning 22 km with a 16.5 km extension over the sea, is India's longest bridge and the longest sea bridge in the country.
- Enables to reduce the travel time from Mumbai to Navi Mumbai from two hours to just 20 minutes.
- Similarly, the bridge is also expected to reduce travel time from Mumbai to Pune, Goa and South India.