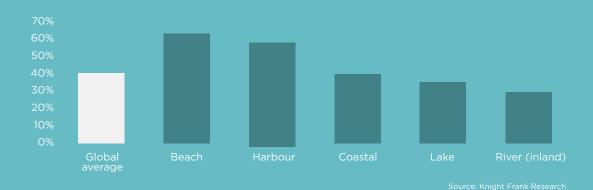

Tourist footfall to grow at 3.4x by 2035

The rise in the number of people discovering this hidden locale will undeniably shape the hospitality landscape. As footfall increases, the impact on local accommodations and services is poised to be significant. Brace for a transformation in the hospitality scene as this undiscovered gem gains recognition.

- As on day, 400 premium hotel rooms are available. However, Avg. annual occupancy to rise to 65% by 2032 leading to additional requirement of **1100 hotel rooms**.
- Avg. Tariffs for hotels & villas in the Konkan to increase by ~90% by 2032
  With an increase in tariffs of hotels, villas and demand for rooms, there is huge potential for whopping rental yields