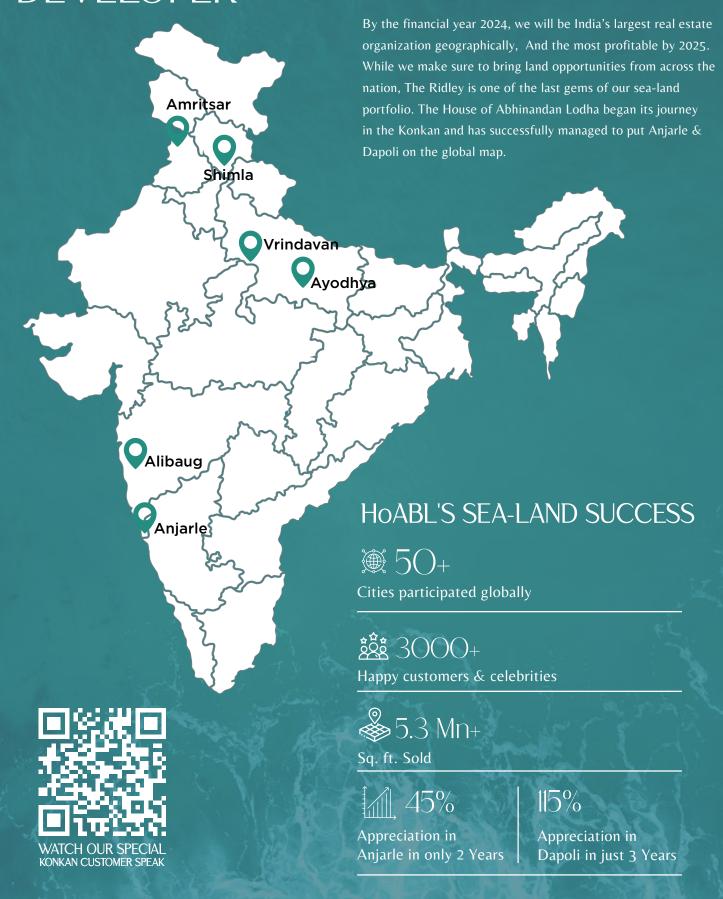

Tourist footfall to grow at 3.4x by 2035

The rise in the number of people discovering this hidden locale will undeniably shape the hospitality landscape. As footfall increases, the impact on local accommodations and services is poised to be significant. Brace for a transformation in the hospitality scene as this undiscovered gem gains recognition.

- As on day, 400 premium hotel rooms are available. However, Avg. annual occupancy to rise to 65% by 2032 leading to additional requirement of **1100 hotel rooms**.
- Avg. Tariffs for hotels & villas in the Konkan to increase by ~90% by 2032
  With an increase in tariffs of hotels, villas and demand for rooms, there is huge potential for whopping rental yields