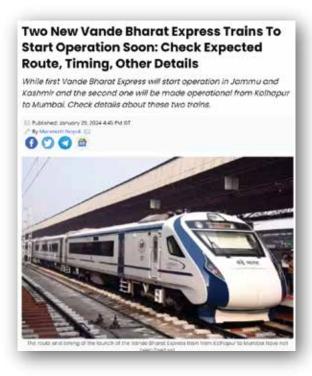

### VANDE BHARAT

- The Mumbai-Goa Vande Bharat Express which spans 586kms, is the 19<sup>th</sup> semi-high-speed train of the Indian Railways and the first for the Konkan region.
- The semi-high-speed train has seven halts between CSMT and Madgaon: 5:25am Dadar, Thane, Panvel, 8:24am Khed (Closest Railway Station), Ratnagiri, Kankavli and Thivim.