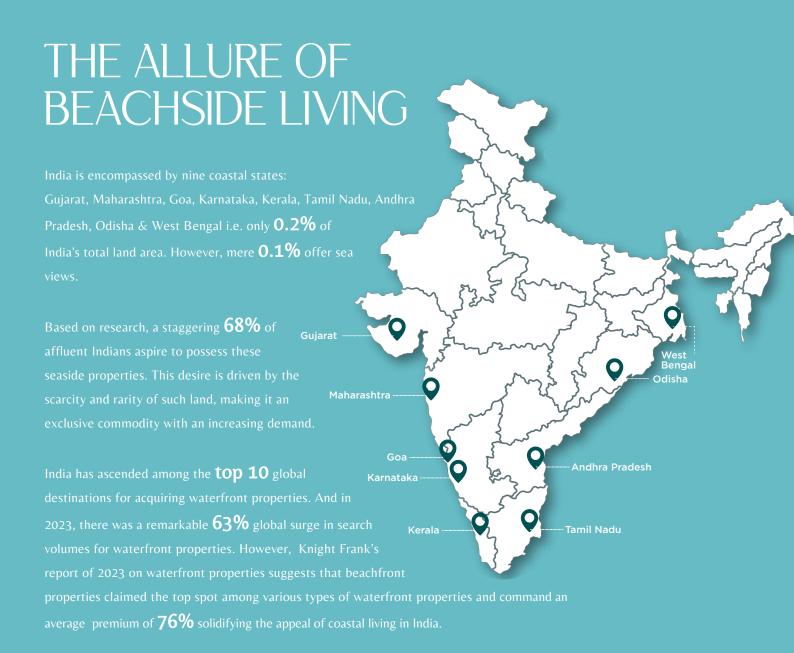

### A Hidden Gem on the Coast of Anjarle

A rare gem that lies in the heart of Konkan, Anjarle. Bound by the Western Ghats in the east, and the Arabian Sea in the west. An undiscovered location just 215 km from Mumbai and 201km from Pune.

An enchanting string of 9 untouched beaches within the palms

A unique geography where the sands of Konkan run parallel to the verdant hills of the Western Ghat

A part of the Western Ghats – one of the 8 hottest biodiversity hotspots in the world and a UNESCO World Heritage Site

A unique ecosystem with rich flora and fauna

A flavoured fusion from the coasts of Maharashtra, Goa & Karnataka

Home to India's finest Alphonso mangoes