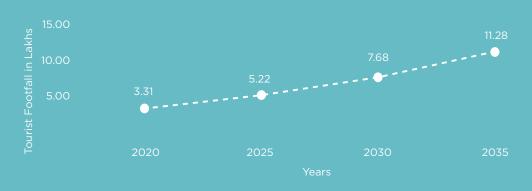

Tourist footfall to grow at 3.4x by 2035

The rise in the number of people discovering this hidden locale will undeniably shape the hospitality landscape. As footfall increases, the impact on local accommodations and services is poised to be significant. Brace for a transformation in the hospitality scene as this undiscovered gem gains recognition.